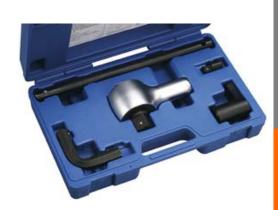

### AT76T057 1/2"Fx3/4"M 1500Nm TORQUE MULTIPLIER

INPUT: 1/2" DR.(F), OUTPUT: 3/4" DR.(M) TORQUE RATIO: 6.5:1/GEAR RATIO: 1:9

MAX. INPUT: 231 Nm MAX. OUTPUT: 1,500 Nm

CONTENTS:

- 1- TORQUE MULTIPLIER
- 1- 380mm REACTION BAR
- 1-90°REACTION BAR
- 1-90°REACTION BASE
- 2- BREAK-AWAY ADAPTER
- 1- L TYPE HEX KEY