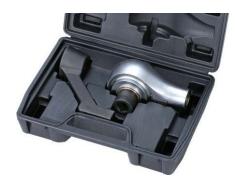

### AT76T052 1/2"F x 1"M 1500Nm TORQUE MULTIPLIER

INPUT: 1/2" DR.(F), OUTPUT: 1" DR.(M)

TORQUE RATIO: 5:1 MAX. INPUT: 300 Nm MAX. OUTPUT: 1,500 Nm

CONTENTS:

1 PC TORQUE MULTIPLIER 2 PCS REACTION BAR