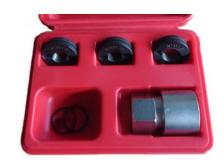

## AT74H308 WHEEL STUD THREAD RESTORER KIT

FOR REPAIRING DAMAGED WHEEL STUD

SIZE: M12 x 1.25 mm M12 x 1.50 mm M14 x 1.50 mm

UNIQUE DESIGN ALLOWS FOR THE TWO HALVES OF THE THREAD RESTORER TO BE FITTED ON THE GOOD THREAD & WOUND BACK OVER THE DAMAGED THREAD