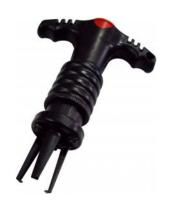

### AT76T042 WHEEL NUT CAP REMOVER TOOL

\* THIS WHEEL CAP REMOVER IS A SIMPLE BUT EFFECTIVE TOOL FOR USE ON VOLKSWAGEN, AUDI, SEAT, SKODA, VAUXHALL. OPEL VEHICLES

- \* STORAGE FOR 6 CAPS IN THE TOOL KEEPS THEM SAFE READY FOR REPLACING AFTER REPAIR
- \* THIS IS AN IDEAL TOOL FOR BUSY TYRE BAYS, GARAGE WORKSHOPS AND ROADSIDE REPAIR AND RECOVERY MECHANICS ETC